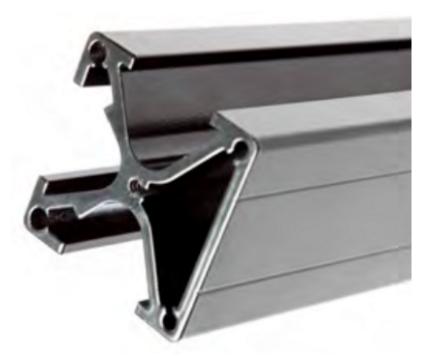

## Duradek presents The Panorama Universal Post made by Excell Railing Systems Ltd.

Meet the next generation of Topless Glass Railing Systems. The Panorama Universal Post is the "new generation" of topless glass railing systems, born with the creation of the Panorama Universal Post; - a 2 ½" x 2½" post with the same great look and function as the original Panorama Post system; but utilizing a Single, Multi Functional Post! The new, triple-channel design enables a single post to function as either an inline, corner or end post.

## The Panorama Universal Post Offers

30 degree multi angles possible (up to 60 degree variance)
Can be Surface or Fascia mounted
Option of adding top rail cap (XLPR Top Rail)
Available in 9 standard colors and up to 180 custom colors
Multiple design options