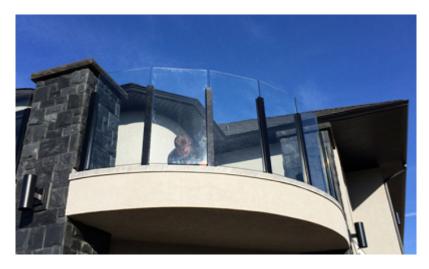

Whether you want the topless glass railing system for a view deck, as a wind wall or a privacy screen, the Panorama Universal Post can provide a sophisticated look for a wide range of design options.

You even have the option of adding a top rail to the system (The XLPR Top Rail) but keep the bottomless railing look for your view; and the standard 3" gap from glass to deck allows for easy year-round cleaning including snow removal.

Accommodates unique shapes and custom designs like curves and unusual angles
Design option of different glass types or alternate material options for a louver look.
Add a top rail to the system and create a bottomless railing look for your view
Gap from deck to glass allows for easy cleaning and snow removal
Ideal for wind wall applications
Privacy screen options possible
Fencing options possible

Panorama Universal Post allows a 30 degree angle in both directions for a full 60 degree variance for custom deck designs. Curved decks are easily accommodated with Panorama Universal Post.