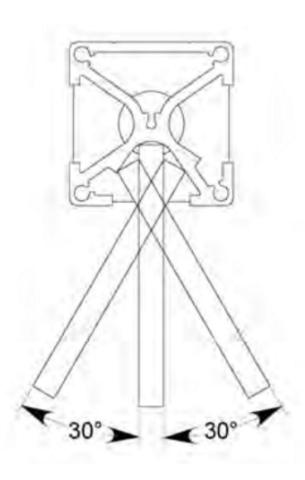

## **Floor Covering Media**

Your Gateway to the Floor Covering Industry

The multi-function insert component provides the ultimate versatility for custom projects allowing you to adjust your glass height and angles (up to a 60 degree variance) for a nearly limitless range of options for your outdoor designs.

## The Panorama Universal Post Offers

30 degree multi angles possible (up to 60 degree variance)
Can be Surface or Fascia mounted
Option of adding top rail cap (XLPR Top Rail)
Available in 9 standard colors and up to 180 custom colors
Multiple design options

Panorama Universal Post allows a 30 degree angle in both directions for a full 60 degree variance for custom deck designs. Curved decks are easily accommodated with Panorama Universal Post.