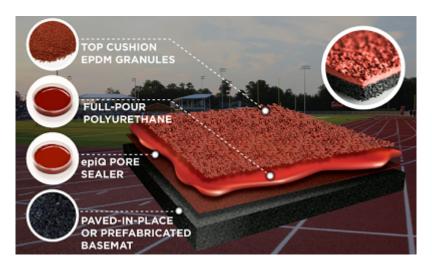

## Floor Covering Media Your Gateway to the Floor Covering Industry

EPDM Granule (1-4mm)
Pigmented self-leveling layer
Pigmented pore sealer
10mm rubber granule mat
Primer
Asphalt/concrete sub-base

Floor Covering Media publishes Press Releases called Flooring Updates.