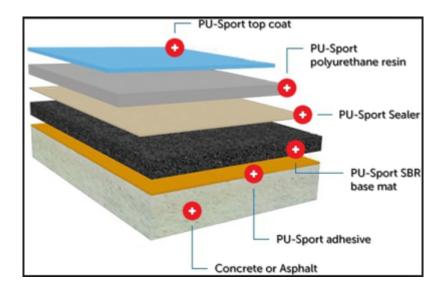

Pigmented top coating
Pigmented self leveling
Pigmented pore sealer
Rubber bonding mat
Primer
Asphalt /concrete substrate

<u>Sarpco's SW (sandwich types system)</u> is comprised of an elastic layer applied directly on site using a special finisher. This is certified for DIN 18035/6, Type D and is IAAF certified. The elastic layer is PUR/ recycled granulate and poured. The closing layer is also a poured layer topped with color granulate EPDM. The product is water impermeable. Recommended applications include tracks and other high quality sporting surfaces. The thickness ranges from 13-15mm.