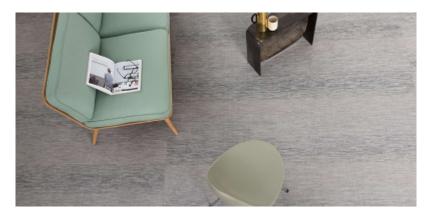

## Bolon's Flow Shell Silver a fit for Hassell's design objectives

The design fluidity of BOLON's Flow Shell flooring met the design objectives of architecture firm Hassell for the Australian Super corporate office in Melbourne. Hassell created a dynamic, high-performance workplace for Australian Super by integrating warm earthy tones with the cityscape. BOLON's Flow Shell (Silver) was used throughout the office floors to create a natural and soft environment.

The timeless flooring provided a harmonious flow between the work areas and complemented the clean, earthy finishes used across the office. BOLON's Flow Shell (Silver) was installed on 950 square metres of flooring space at the Australian Super corporate office.