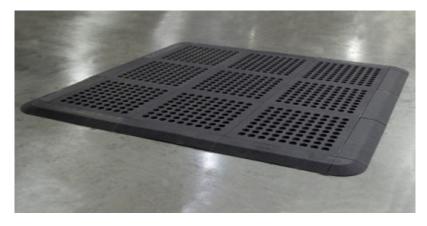

#### Modular rubber matting innovation

Wearwell introduces 24/Seven LockSafe. It is a rubber interlock design likely to revolutionize modular rubber matting.

Seperation anxiety is a thing of the past. Imagine superior matting, which may be rolled up for storage without separating.

Your Gateway to the Floor Covering Industry

Your Gateway to the Floor Covering Industry

Create ideal field conditions. It's available in Grease Resistant (GR), Nitrile Rubber (NBR), and ESD for static dissipation.