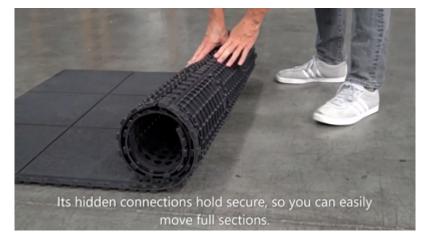

#### Modular rubber matting innovation

Wearwell introduces 24/Seven LockSafe. It is a rubber interlock design likely to revolutionize modular rubber matting.

Seperation anxiety is a thing of the past. Imagine superior matting, which may be rolled up for storage without separating.

Your Gateway to the Floor Covering Industry

Your Gateway to the Floor Covering Industry

Create ideal field conditions. It's available in Grease Resistant (GR), Nitrile Rubber (NBR), and ESD for static dissipation.