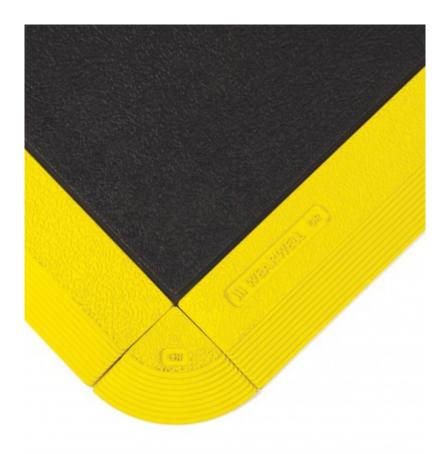

Your Gateway to the Floor Covering Industry

Your Gateway to the Floor Covering Industry

Create ideal field conditions. It's available in Grease Resistant (GR), Nitrile Rubber (NBR), and ESD for static dissipation.