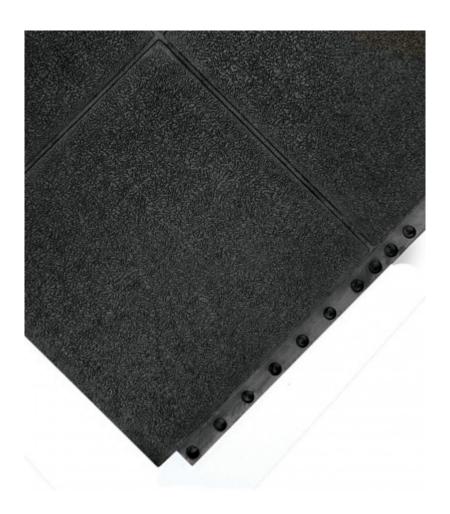

#### Modular rubber matting innovation

Wearwell introduces 24/Seven LockSafe. It is a rubber interlock design likely to revolutionize modular rubber matting.

Seperation anxiety is a thing of the past. Imagine superior matting, which may be rolled up for storage without separating.