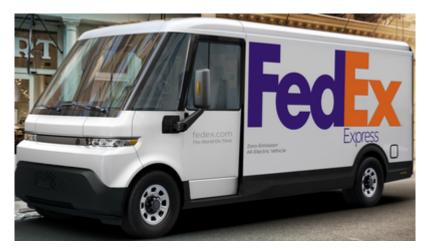

## Brightdrop

General Motors recently announced the debut of The BrightDrop EV600, the first model for its line of all-electric vehicles.

The model was recently unveiled at the Consumer Electronics Show. FedEx has already placed an order of 500 vehicles. Delivery is expected towards the end of 2021. Consumer sales will follow in 2022. It's a battery-powered commercial van that offers a maximum driving range of 250 miles based on the Ultium architecture GM announced at some point in 2020. GM's EV600 has around 600 cubic feet of cargo space. It's Gross Vehicle Weight Rating GVWR is under 10,000 pounds.