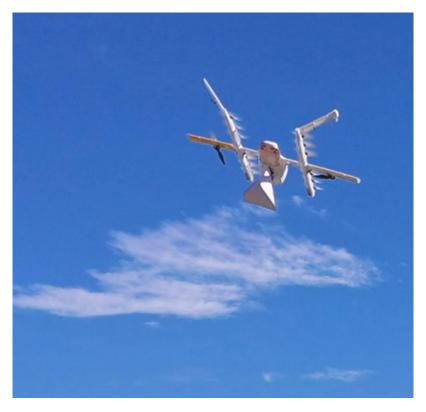

#### **Alphabet's Wing**

As <u>Wing</u> (the Alphabet-owned drone delivery company) expands its drone delivery system beyond its original test cities, its delivery network is expected to be a decentralized, automated system capable of supporting high-volume drone delivery in areas ranging from densly-populated to sparsely-populated.

# Floor Covering Media Your Gateway to the Floor Covering Industry

The system will include a fleet of drones, pads for drone launches, landings, recharging and innovative auto loaders that allow packages to be preloaded for pickup; a valuable part of their process likely to improve <u>last-mile</u> <u>delivery</u>.